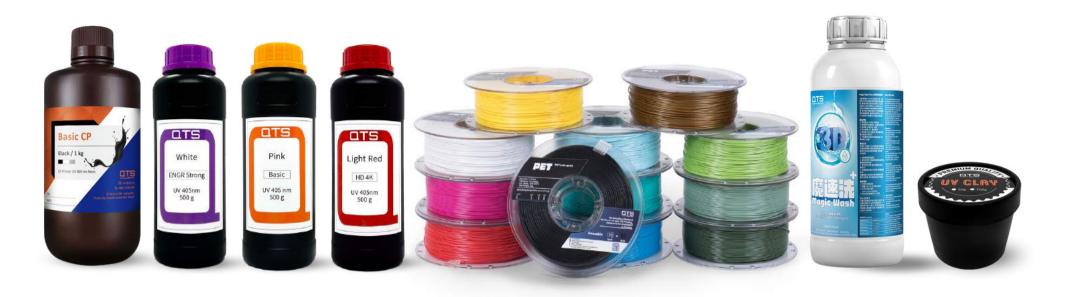

### 3D PRINTER

QTS 3D printing resin that offers high precision, strength, and stability for detailed and intricate designs. It is commonly used in dental, jewelry, and industrial applications.

Zortrax filaments are highquality 3D printing materials used in FDM technology. They come in various types, such as ABS, PLA, PETG, and more, providing excellent strength, durability, and surface finish for printed objects.

Phrozen resins are high-quality, low-odor 3D printing resins suitable for a variety of applications. They offer fast curing times and excellent detail, making them popular with hobbyists and professionals.