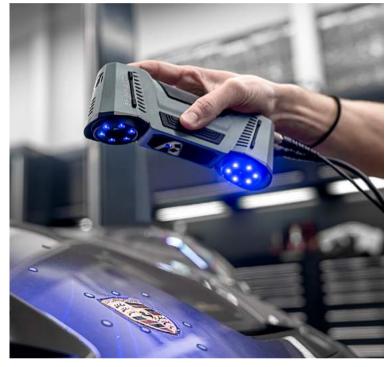

## SHINING 3D<sup>®</sup>

Shining 3D scanners are high-quality 3D scanners used for a variety of applications, including 3D printing, reverse engineering, and industrial design. They offer high resolution and accuracy, user-friendly interfaces, and compatibility with various software programs. Shining 3D scanners are also affordable and widely available, making them a popular choice for hobbyists and professionals