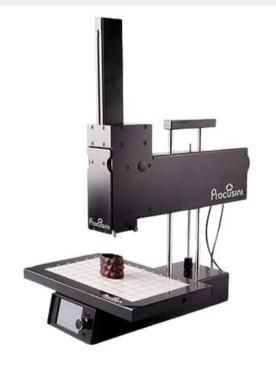

The mycusini product is a compact 3D chocolate printer that allows you to create custom chocolate designs by simply melting chocolate and printing it layer by layer using a special nozzle and software.