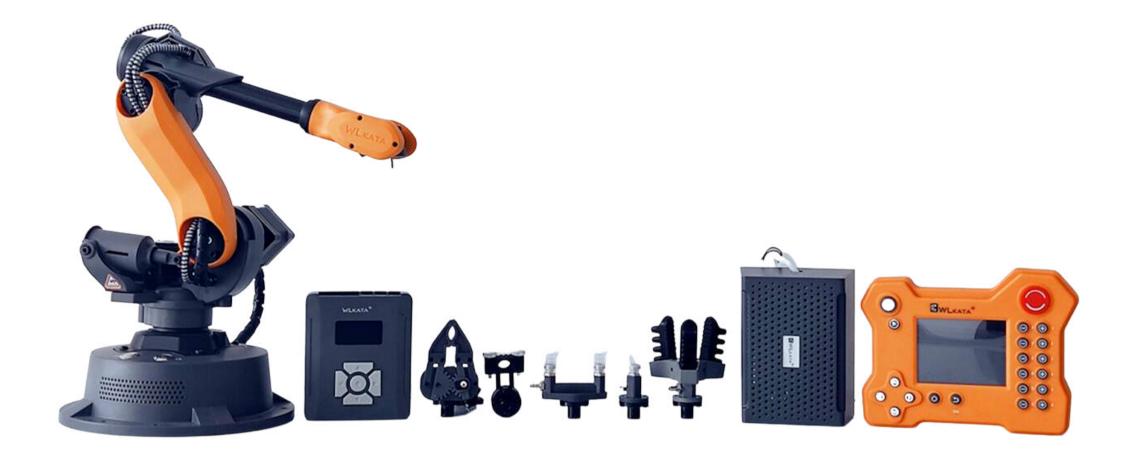

#### **ROBOT**

- Desktop 4/6 axis educational robot arm
- xArm (6-axis collaborative robot) commercial applications and light industrial applications

## 3D SCANNER & MATERIALS

Wlkata Mirobot is a programmable robotic arm designed for educational and industrial applications. It has 6 degrees of freedom, a compact size, and can be controlled through various interfaces including a graphical programming environment and a mobile app.