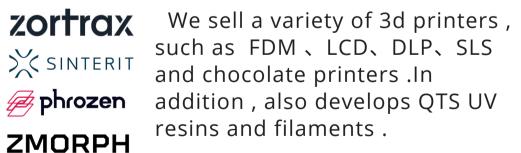

#### zortrax

Zortrax is a Polish company that specializes in designing and manufacturing professional 3D printers, materials, and software. They provide solutions for various industries, including engineering, architecture, and education.

Sinterit is a Polish company that specializes in producing high-quality, user-friendly, and affordable 3D printers for selective laser sintering (SLS) technology.

#### **ZMORPH**

ZMorph is a manufacturer of multi-functional 3D printers, CNC machines, and laser cutters. Their machines can be used for various applications in prototyping, manufacturing, and education.

### 3D PRINTER

Phrozen is a Taiwanese 3D printer company that produce professional consumer-friendly 3D printers for industrial application, medical, and personal use.

Mayku creates desktop-sized machines that allow you to make custom molds, vacuum form plastic sheets, and create other types of small-scale manufacturing projects.

### 3D PRINTER

QTS 3D printing resin that offers high precision, strength, and stability for detailed and intricate designs. It is commonly used in dental, jewelry, and industrial applications.

Zortrax filaments are highquality 3D printing materials used in FDM technology. They come in various types, such as ABS, PLA, PETG, and more, providing excellent strength, durability, and surface finish for printed objects.