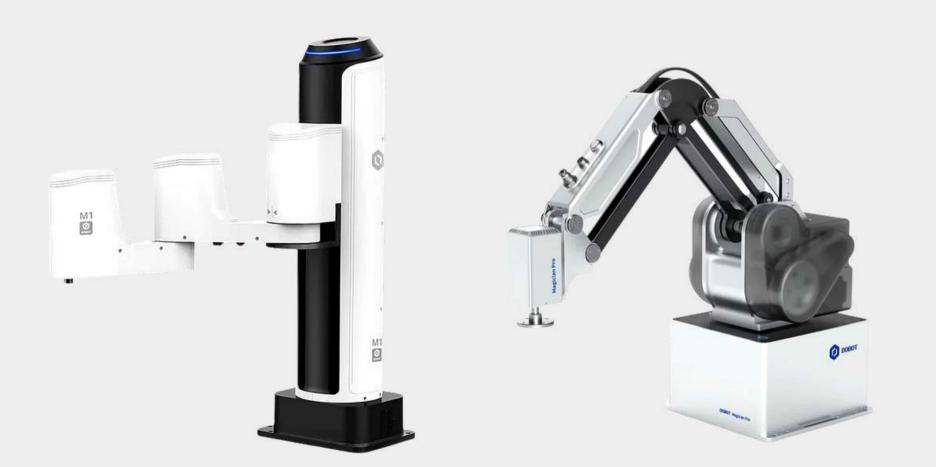

Dobot is a multifunctional robotic arm designed for small business, education, and personal use. It can perform tasks such as 3D printing, laser engraving, and pick-and-place operations.

ROBOT