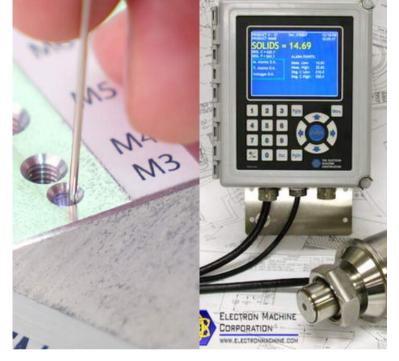

#### **OTHERS**

- EMC (USA) industrial, in-line process refractomer
- SPI (Japan) world's thinnest Industrial Borescope

MAYKU

**OTHER** 

Seiken Co., Ltd. was established in 1984. Chairman of the Board of Directors is Shiratori, and the head office is located in Tokyo, Japan. The sales offices and workshops are located in Osaka and Shizuoka. In the early days of its establishment, it focused on the development of PCB industry test equipment, probes and probe cards. In 1991, in view of the development of the LCD industry, in order to demand the advancement of its own technology, Jingyan began to develop the equipment and fixtures for the LCD industry with the existing technology. So far, there are new probes and test heads (MICRO CUBE, TUBELESS) products. The patent has a minimum PITCH accuracy of 25µ.