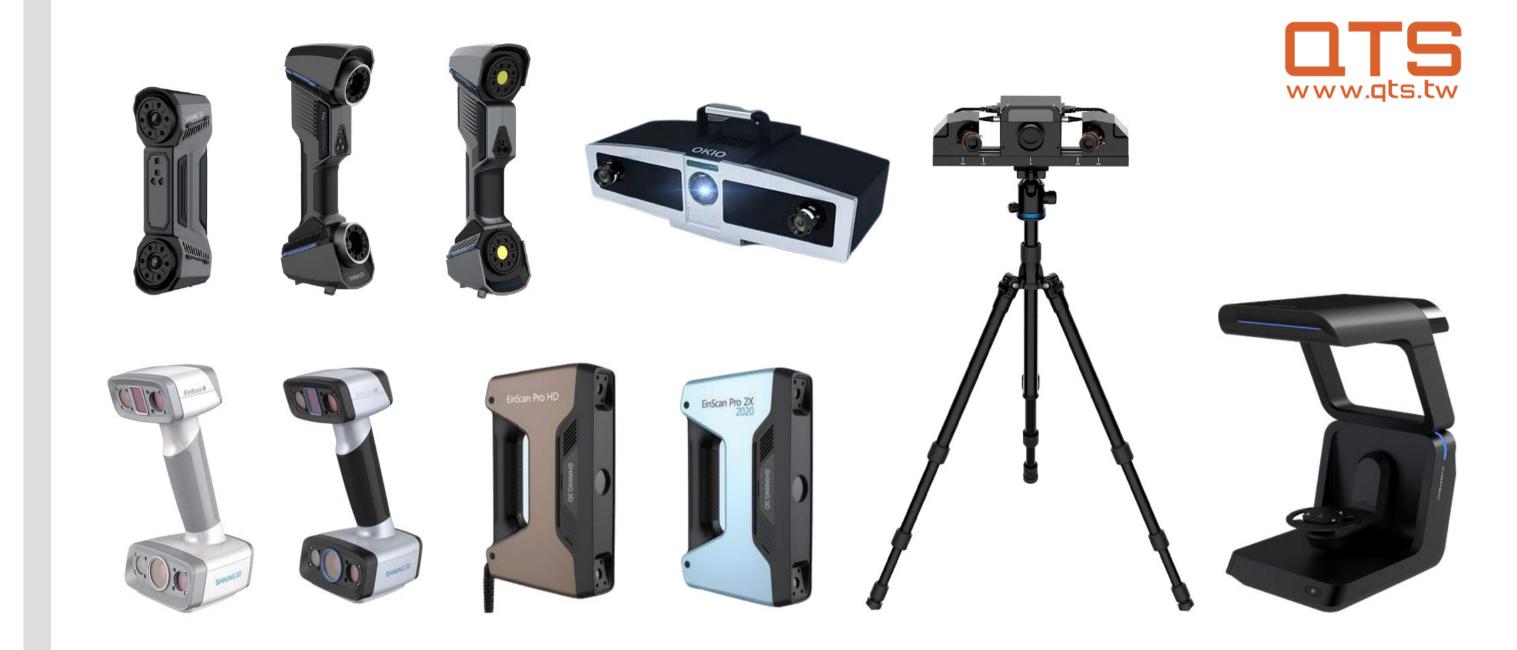

## SHINING 3D<sup>®</sup>

Shining 3D scanners are high-quality 3D scanners used for a variety of applications, including 3D printing, reverse engineering, and industrial design. They offer high resolution and accuracy, user-friendly interfaces, and compatibility with various software programs. Shining 3D scanners are also affordable and widely available, making them a popular choice for hobbyists and professionals

## 3D SCANNER & MATERIALS

Wlkata Mirobot is a programmable robotic arm designed for educational and industrial applications. It has 6 degrees of freedom, a compact size, and can be controlled through various interfaces including a graphical programming environment and a mobile app.