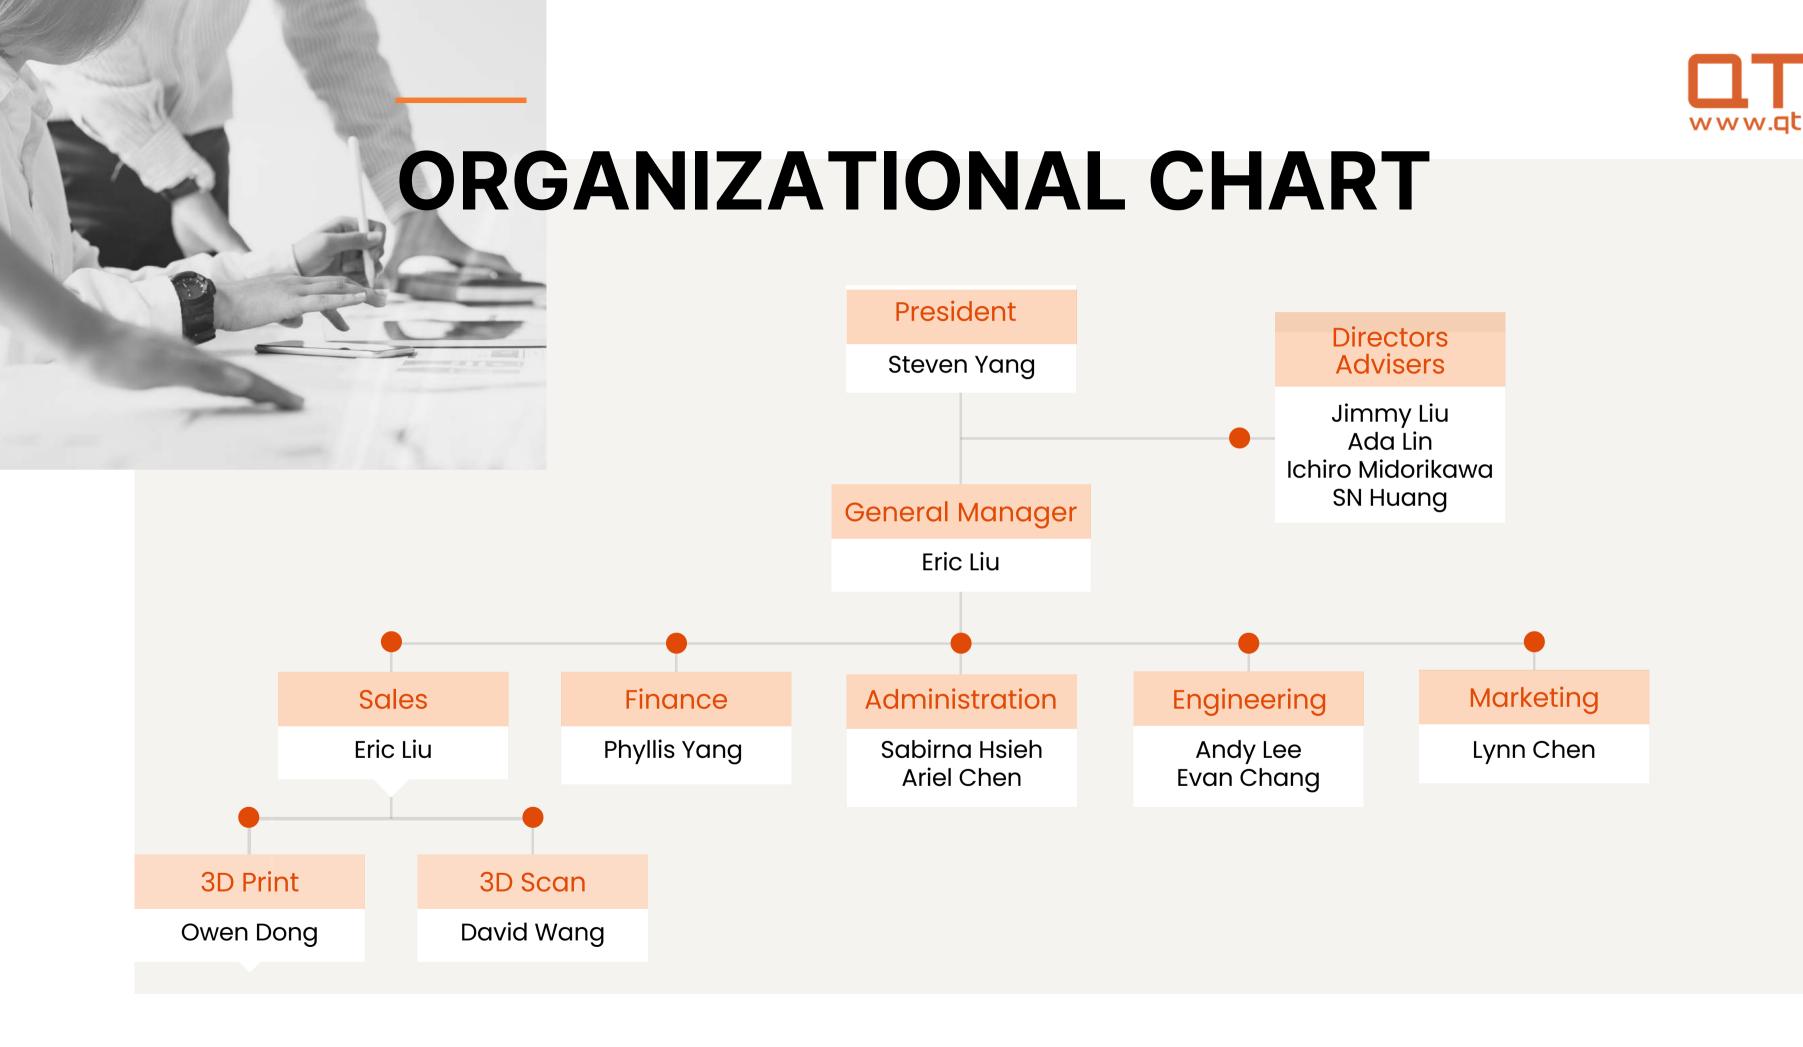

#### **COMPANY PROFILE**

Company Name: QTS Corporation | 品測科技股份有限公司

**Country:** Taiwan

**Industry:** 3D Printing, 3D Scanner, Robots, Measuring Instruments

**Founded:** March 6, 2009 **Founders:** Steven Yang, MiS and S.N. Huang

**Capital:** USD \$ 600,000 (2020) **Revenue:** USD \$ 900,000 (2022)

**Members:** 13 ( 2022 )

Head Office: No.8, Ln.338, Jiaxing Rd., Zhubei City, Hsinchu County 30264, Taiwan

South office: No. 132, Zhongshan 3rd Road, Qianzhen Town, Kaohsiung City, Taiwan