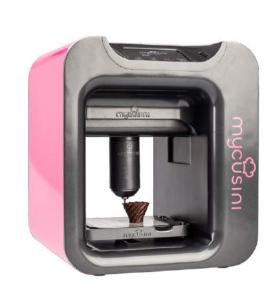

The mycusini product is a compact 3D chocolate printer that allows you to create custom chocolate designs by simply melting chocolate and printing it layer by layer using a special nozzle and software.