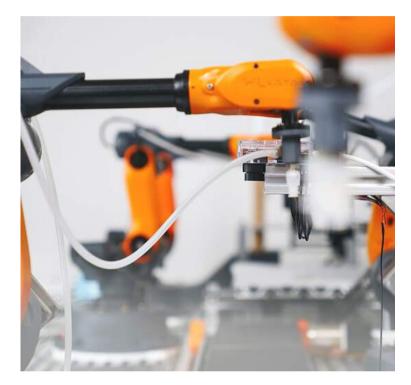

#### **ROBOT**

- Desktop 4/6 axis educational robot arm
- xArm (6-axis collaborative robot) commercial applications and light industrial applications

## 3D SCANNER & MATERIALS

Wlkata Mirobot is a programmable robotic arm designed for educational and industrial applications. It has 6 degrees of freedom, a compact size, and can be controlled through various interfaces including a graphical programming environment and a mobile app.

Dobot is a multifunctional robotic arm designed for small business, education, and personal use. It can perform tasks such as 3D printing, laser engraving, and pick-and-place operations.

ROBOT