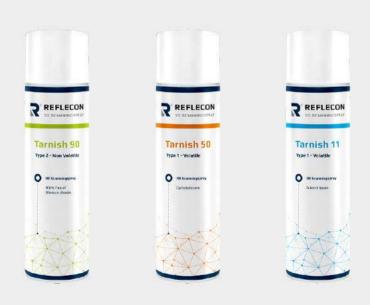

Reflecon 3D scanning spray is a temporary coating applied to surfaces to improve the accuracy of 3D scanning technology by reducing the effects of reflection and increasing contrast.