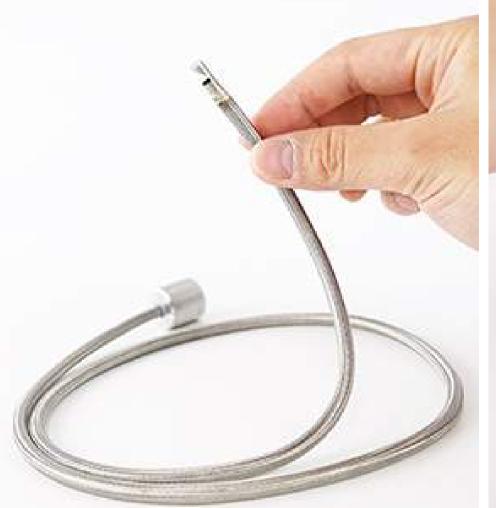

#### **SPI ENGINEERING**

Simple, Precision and Innovation —

The SPI Engineering borescope is a device used for visual inspection in hard-to-reach areas such as pipes, engines, and turbines. It consists of a flexible fiber optic cable with a camera at the end, which transmits images to a display for analysis. It is commonly used in industrial, automotive, and aerospace applications.