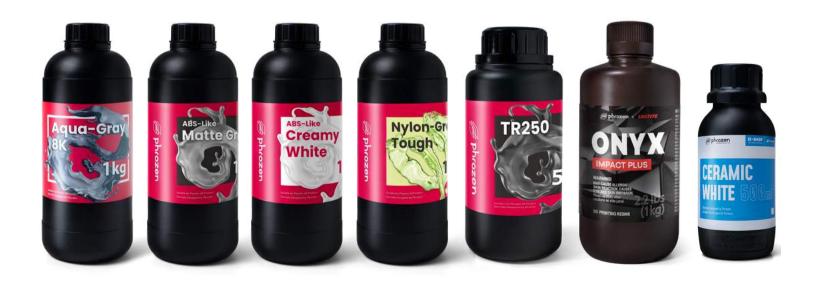

Phrozen resins are high-quality, low-odor 3D printing resins suitable for a variety of applications. They offer fast curing times and excellent detail, making them popular with hobbyists and professionals.