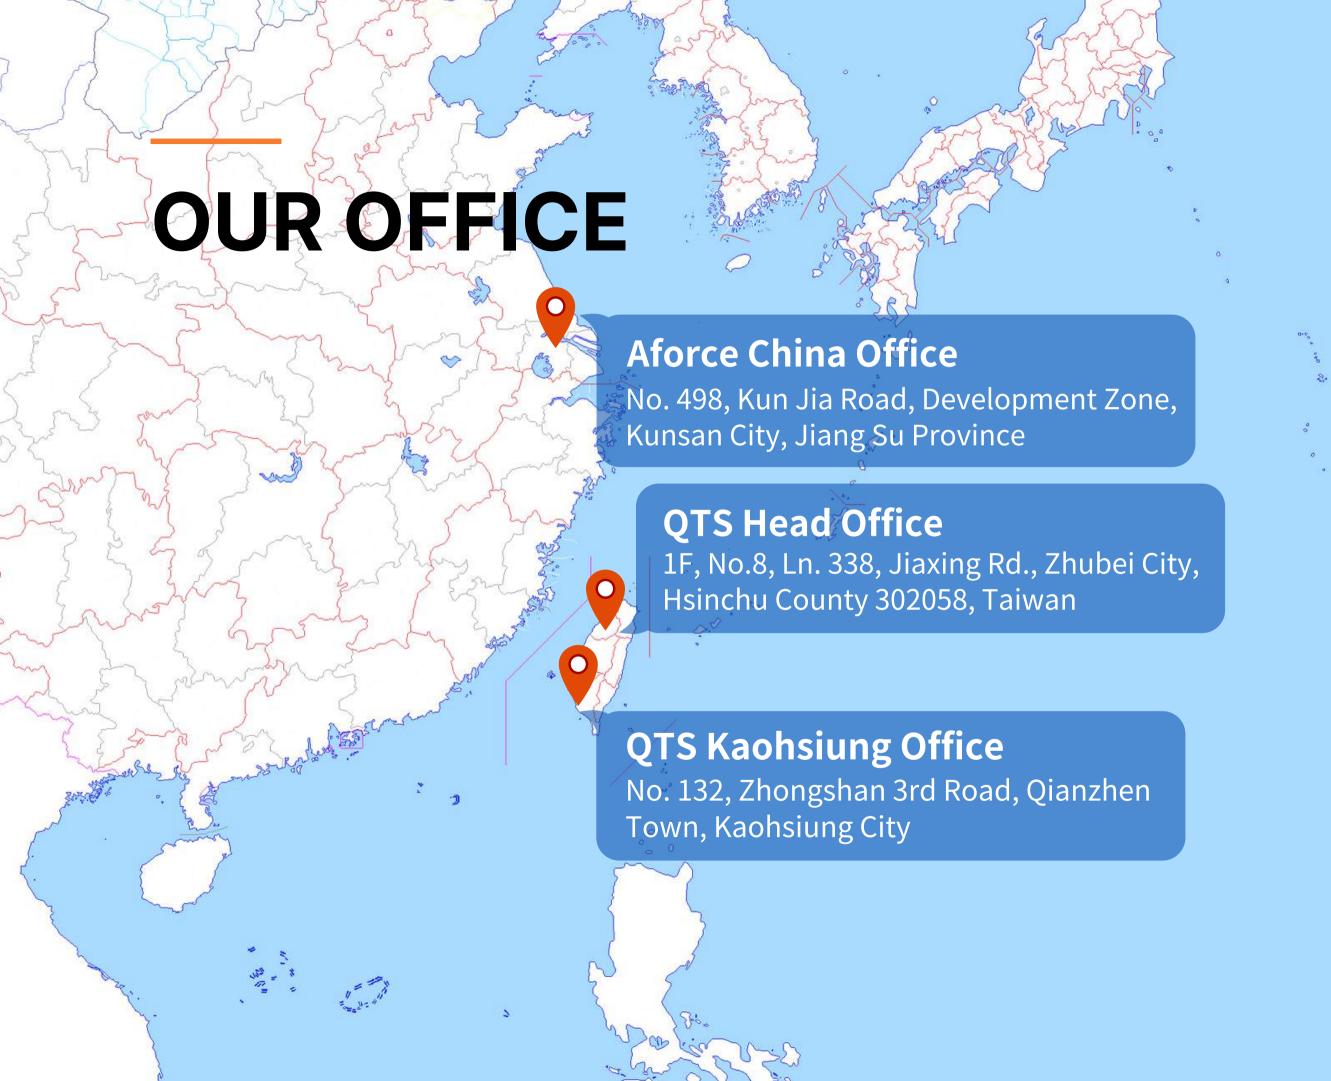

**Capital:** USD \$ 600,000 (2020) **Revenue:** USD \$ 900,000 (2022)

**Members:** 13 ( 2022 )

Head Office: No.8, Ln.338, Jiaxing Rd., Zhubei City, Hsinchu County 30264, Taiwan

South office: No. 132, Zhongshan 3rd Road, Qianzhen Town, Kaohsiung City, Taiwan

China office: No. 498, Kun Jia Road, Development Zone, Kunsan City, Jiang Su Province, China

Website: www.qts.tw

|      |           | •                                                                                                          |
|------|-----------|------------------------------------------------------------------------------------------------------------|
|      | Mar. 6    | QTS Corp. was founded by Aforce, MiS and S.N. Huang is focused on test equipment of crystal oscillator.    |
| 2009 | Aug. 25   | QTS succeed in developing QASL-1000 -45~85°C crystal oscillator dynamic aging system.                      |
|      | Dec. 30   | QTS succeed in developing QAS-1000 125°C crystal oscillator dynamic aging system.                          |
| 2010 | Jun. 16   | QTS Corporation moved the office to 1F., No.20, Xueshi Rd., Shulin Dist, New Taipei City Taiwan.           |
|      | Apr. 1    | Aforce and QTS moved the office to No.207, Xianzheng 10th St., Zhubei City, Hsinchu County, Taiwan (360m2) |
| 2011 | Nov. 2    | QTS succeed in developing QAS-2000 150°C crystal oscillator dynamic aging system.                          |
|      | Dec. 12   | QTS got the repeat order of QAS-2000.                                                                      |
| 2012 | Jul. 5    | Distributor of Electron Machine Corp. (E-Scan Refractometer)                                               |
|      | Sep. 1    | :<br>Distributor of SPI Engineering Co.,Ltd. (Industrial Video Borescope)                                  |
| 2013 | Jun. 5    | Distributor of Flashforge (FDM 3D printer), The 3D printing industry started.                              |
| 2015 | February  | Sales of 3D Printers 400 units reached.                                                                    |
|      | Apr. 7    | Distributor of zortrax 3D Printer in Taiwan.                                                               |
| 2016 | Jun. 25   | QTS Brand 3D printer & filament released.                                                                  |
|      | Mar. 22   | Distributor of SHINING 3D Scanner & DFrobot in Taiwan.                                                     |
|      | Jul. 13   | Distributor of ZMorph 3D Printer in Taiwan.                                                                |
| 2018 | March     | Distributor of Uniz 3D Printer & Kondo Robot in Taiwan.                                                    |
|      | September | QTS Bought new office located at No. 8, 338 Lane, Jiaxing Road, Zhuhubei City, Hsinchu County, Taiwan.     |