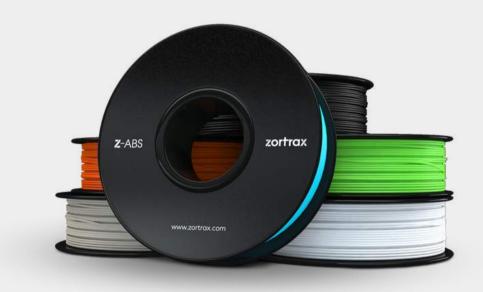

### 3D PRINTER

QTS 3D printing resin that offers high precision, strength, and stability for detailed and intricate designs. It is commonly used in dental, jewelry, and industrial applications.

Zortrax filaments are highquality 3D printing materials used in FDM technology. They come in various types, such as ABS, PLA, PETG, and more, providing excellent strength, durability, and surface finish for printed objects.