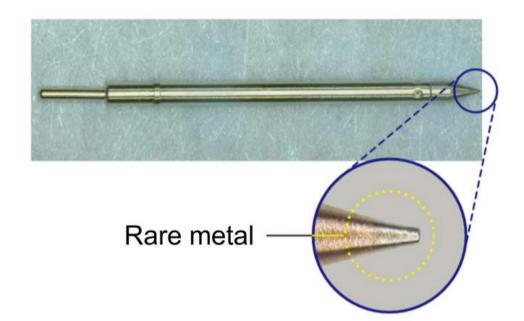

**OTHER** 

Seiken Co., Ltd. was established in 1984. Chairman of the Board of Directors is Shiratori, and the head office is located in Tokyo, Japan. The sales offices and workshops are located in Osaka and Shizuoka. In the early days of its establishment, it focused on the development of PCB industry test equipment, probes and probe cards. In 1991, in view of the development of the LCD industry, in order to demand the advancement of its own technology, Jingyan began to develop the equipment and fixtures for the LCD industry with the existing technology. So far, there are new probes and test heads (MICRO CUBE, TUBELESS) products. The patent has a minimum PITCH accuracy of 25µ.

#### Various Plungers

Various Springs

Non-magnetic, precious metal alloys

- Consistent in-house production from design, component fabrication, plating, assembly inspection, and packaging.
- Custom-made products can be manufactured from small lots.
- A separate initial fee may be incurred.
- Even if there are no drawings, we can produce the corresponding product if there is a sample.
- We can produce not only probes, but also as jigs (holders).