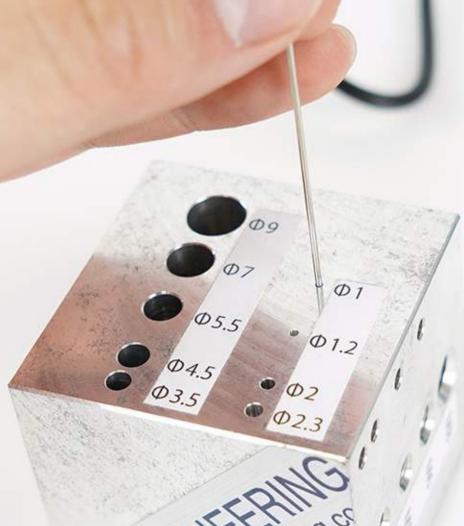

**OTHER** 

Seiken Co., Ltd. was established in 1984. Chairman of the Board of Directors is Shiratori, and the head office is located in Tokyo, Japan. The sales offices and workshops are located in Osaka and Shizuoka. In the early days of its establishment, it focused on the development of PCB industry test equipment, probes and probe cards. In 1991, in view of the development of the LCD industry, in order to demand the advancement of its own technology, Jingyan began to develop the equipment and fixtures for the LCD industry with the existing technology. So far, there are new probes and test heads (MICRO CUBE, TUBELESS) products. The patent has a minimum PITCH accuracy of 25µ.